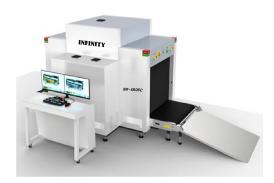

## INFINITY

## X-Ray Baggage Scanner

**INF-XR06C** 



## Product highlights

- \*Two generator, two view perspective dual energy imaging
- \* Multilingual operation
- \* Automatic built in test and self diagnosis
- \* Secure access Key
- \* Threat alert and material classification
- \* Auto archiving
- \* Network-Ready
- \* Energy saving design
- \* One key turn off
- \* Drugs and explosives inspection
- \* Indication of the date and time
- \* baggage counter

| Physical Specifications       |                         |
|-------------------------------|-------------------------|
| Unit weight (kgs)             | 900                     |
| Unit size (mm)                | 3246(L)*1415(W)*1865(H) |
| after packed in wooden pallet |                         |
| Gross weight (kgs)            | 1050                    |
| Packing size