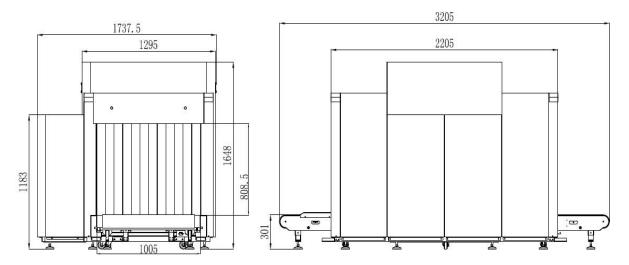

| Physical Specifications       |                         |
|-------------------------------|-------------------------|
| Unit weight (kgs)             | 900                     |
| Unit size (mm)                | 3246(L)*1415(W)*1865(H) |
| after packed in wooden pallet |                         |
| Gross weight (kgs)            | 1050                    |
| Packing size                  | #1: 249*190*180cm       |
|                               | #2: 122*65*100cm        |

| General Specifications |                                        |
|------------------------|----------------------------------------|
| Tunnel size(mm)        | 1005(L)x808.5(H)                       |
| Conveyor Speed(m/s)    | 0.22                                   |
| Conveyor height(mm)    | 301                                    |
| Conveyor Max Load(kgs) | 200                                    |
| X ray dose per each    | Typical 3.5 μGy, guarantee 4.2 μGy     |
| X ray leakage          | Typical 1.5 μGy/h, guarantee 2.0 μGy/h |
| Power Consumption      | Max. 1.5KW                             |
| Noise                  | <60 dB                                 |
| Film Safety            | Guarantee ASA/ISO1600 Film             |