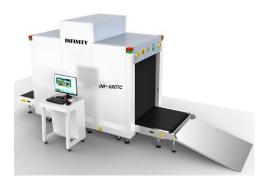

## **INFINITY**

## X-Ray Baggage Scanner

INF-XR07C



## Product highlights

- \* Multilingual operation
- \* Automatic built in test and self diagnosis
- \* Secure access Key
- \* Threat alert and material classification
- \* Auto archiving
- \* Network-Ready
- \* Energy saving design
- \* One key turn off
- \* Drugs and explosives inspection
- \* Indication of the date and time
- \* baggage counter

| Physical Specifications         |                         |
|---------------------------------|-------------------------|
| Unit weight (kgs)               | 900                     |
| Unit size (mm)                  | 3644(L)*1295(W)*1922(H) |
| after packed in wooden pallet - |                         |
| Gross weight (kgs)              | 1000                    |
| Packing size                    | #1: 287*142*213cm       |
|