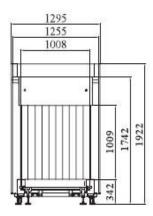

| Physical Specifications         |                         |
|---------------------------------|-------------------------|
| Unit weight (kgs)               | 900                     |
| Unit size (mm)                  | 3644(L)*1295(W)*1922(H) |
| after packed in wooden pallet - |                         |
| Gross weight (kgs)              | 1000                    |
| Packing size                    | #1: 287*142*213cm       |
|                                 | #2: 86*65*100cm         |

**General Specifications** 

| Tunnel size(mm)                | 1008(L)*1009(W)                                                             |
|--------------------------------|-----------------------------------------------------------------------------|
| Conveyor Speed(m/s)            | 0.22                                                                        |
| Conveyor height(mm)            | 342                                                                         |
| Conveyor Max Load(kgs)         | 200                                                                         |
| X ray dose per each inspection | Typical 1.5 μGy/h, guarantee 2.0 μGy/h                                      |
| X ray leakage                  | Typical 1.0 μGy/h, guarantee 1.5 μGy/h                                      |
| Penetration                    | Typical 34mm, guarantee 32mm                                                |
| Wire Resolution                | Typical AWG38, guarantee AWG36                                              |
| Penetration Resolution         | Typical AWG32, guarantee AWG30                                              |
| Spatial resolution:            | Typical dia1.3mm,Vertical: dia1.3mm; Guarantee dia1.3mm,Vertical: dia1.3mm; |
| Power Consumption              | max. 1KW                                                                    |
| Noise                          | < 60 dB                                                                     |
| Film Safety                    | Guarantee ASA/ISO1600 Film                                                  |