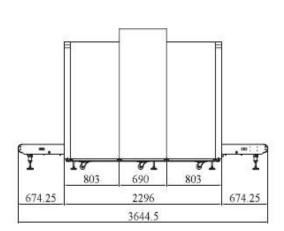

| Physical Specifications         |                         |
|---------------------------------|-------------------------|
| Unit weight (kgs)               | 900                     |
| Unit size (mm)                  | 3644(L)*1295(W)*1922(H) |
| after packed in wooden pallet - |                         |
| Gross weight (kgs)              | 1000                    |
| Packing size                    | #1: 287*142*213cm       |
|                                 | #2: 86*65*100cm         |