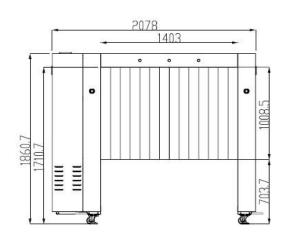

| General Specifications |                         |
|------------------------|-------------------------|
| Tunnel size(mm)        | 1403(L)*1008.5(W)       |
| Unit size (mm)         | 2192(L)*2078(W)*1860(H) |
| N.W.                   | 890 KGS                 |
| G.W.                   | 1300 KGS                |
| Packing size           | #1:239*220*215cm        |
|                        | #2: 86*65*100cm         |