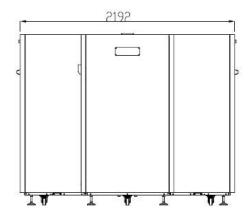

| General Specifications |                         |
|------------------------|-------------------------|
| Tunnel size(mm)        | 1403(L)*1008.5(W)       |
| Unit size (mm)         | 2192(L)*2078(W)*1860(H) |
| N.W.                   | 890 KGS                 |
| G.W.                   | 1300 KGS                |
| Packing size           | #1:239*220*215cm        |
|                        | #2: 86*65*100cm         |