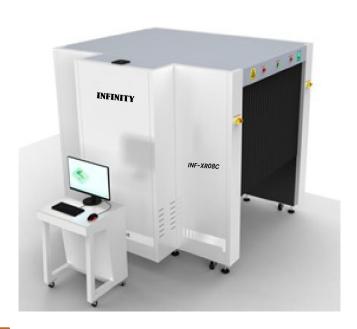

## X-Ray Baggage Scanner

INF-XR08C

## Product highlights

- \* Linux operation system
- \* ARM CPU
- \* Digital signal and processor
- \* Continous hard work for 10000 hours
- \* Energy saving design
- \* High penetration
- \* Good quality images