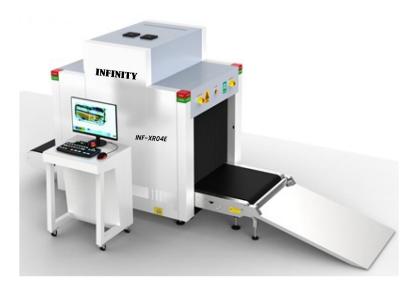

## **INFINITY**

## X-Ray Baggage Scanner

**INF-XR04E** 



## Product highlights

- \* Multilingual operation
- \* Automatic built in test and self diagnosis
- \* Secure access Key
- \* Threat alert and material classification
- \* Auto archiving
- \* Network-Ready
- \* Energy saving design
- \* One key turn off
- \* Drugs and explosives inspection
- \* Indication of the date and time
- \* baggage counter

| Physical Specifications       |                         |
|-------------------------------|-------------------------|
| Unit weight (kgs)             | 750                     |
| Unit size (mm)                | 2630(L)*1103(W)*1502(H) |
| after packed in wooden pallet |                         |
| Gross weight (kgs)            | 950                     |
| Packing size                  | #1: 213*121*179cm       |
|