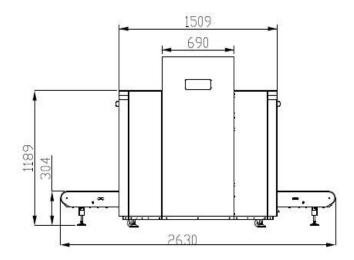

| Physical Specifications       |                         |
|-------------------------------|-------------------------|
| Unit weight (kgs)             | 750                     |
| Unit size (mm)                | 2630(L)*1103(W)*1502(H) |
| after packed in wooden pallet |                         |
| Gross weight (kgs)            | 950                     |
| Packing size                  | #1: 213*121*179cm       |
|                               | #2: 86*65*100cm         |

| General Specifications         |                                                                             |
|--------------------------------|-----------------------------------------------------------------------------|
| Tunnel size(mm)                | 808*650                                                                     |
| Conveyor Speed(m/s)            | 0.2                                                                         |
| Conveyor height(mm)            | 304                                                                         |
| Conveyor Max Load(kgs)         | 180                                                                         |
| X ray dose per each inspection | Typical 2.5 μGy/h, guarantee 3.0 μGy/h                                      |
| X ray leakage                  | Typical 0.5 μGy/h, guarantee 1.0 μGy/h                                      |
| Penetration                    | Typical 38mm, guarantee 34mm                                                |
| Wire Resolution                | Typical AWG40, guarantee AWG38                                              |
| Penetration Resolution         | Typical AWG32, guarantee AWG30                                              |
| Spatial resolution:            | Typical dia1.0mm,Vertical: dia1.0mm; Guarantee dia1.0mm,Vertical: dia1.0mm; |
| Power Consumption              | max. 1KW                                                                    |
| Noise                          | < 60 dB                                                                     |
| Film Safety                    | Guarantee ASA/ISO1600 Film                                                  |