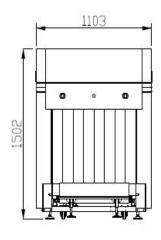

| Physical Specifications       |                         |
|-------------------------------|-------------------------|
| Unit weight (kgs)             | 750                     |
| Unit size (mm)                | 2630(L)*1103(W)*1502(H) |
| after packed in wooden pallet |                         |
| Gross weight (kgs)            | 950                     |
| Packing size                  | #1: 213*121*179cm       |
|                               | #2: 86*65*100cm         |