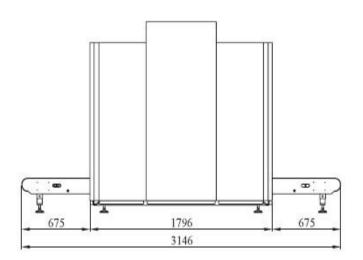

| Physical Specifications       |                         |
|-------------------------------|-------------------------|
| Unit weight (kgs)             | 877                     |
| Unit size (mm)                | 3146(L)*1295(W)*1648(H) |
| after packed in wooden pallet |                         |
| Gross weight (kgs)            | 1050                    |
| Packing size                  | #1: 226*143*194cm       |
|                               | #2: 86*65*100cm         |