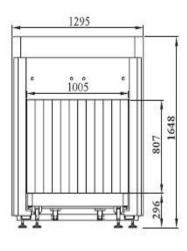

| Physical Specifications       |                         |
|-------------------------------|-------------------------|
| Unit weight (kgs)             | 877                     |
| Unit size (mm)                | 3146(L)*1295(W)*1648(H) |
| after packed in wooden pallet |                         |
| Gross weight (kgs)            | 1050                    |
| Packing size                  | #1: 226*143*194cm       |
|                               | #2: 86*65*100cm         |

**General Specifications** 

| Tunnel size(mm)                | 1005(L)*807(W)                                                              |
|--------------------------------|-----------------------------------------------------------------------------|
| Conveyor Speed(m/s)            | 0.22                                                                        |
| Conveyor height(mm)            | 296                                                                         |
| Conveyor Max Load(kgs)         | 200                                                                         |
| X ray dose per each inspection | Typical 1.5 μGy/h, guarantee 2.0 μGy/h                                      |
| X ray leakage                  | Typical 1.0 μGy/h, guarantee 1.5 μGy/h                                      |
| Penetration                    | Typical 38mm, guarantee 34mm                                                |
| Wire Resolution                | Typical AWG38, guarantee AWG36                                              |
| Penetration Resolution         | Typical AWG32, guarantee AWG30                                              |
| Spatial resolution:            | Typical dia1.3mm,Vertical: dia1.3mm; Guarantee dia1.6mm,Vertical: dia1.6mm; |
| Power Consumption              | max. 1KW                                                                    |
| Noise                          | < 60 dB                                                                     |
| Film Safety                    | Guarantee ASA/ISO1600 Film                                                  |