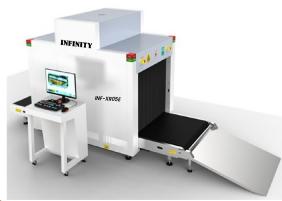

## X-Ray Baggage Scanner

INF-XR05E

## Product highlights

- \* Multilingual operation
- \* Automatic built in test and self diagnosis Secure access Key
- \* Threat alert and material classification
- \* Auto archiving
- \* Network-Ready
- \* Energy saving design
- \* One key turn off
- \* Drugs and explosives inspection
- \* Indication of the date and time
- \* baggage counter