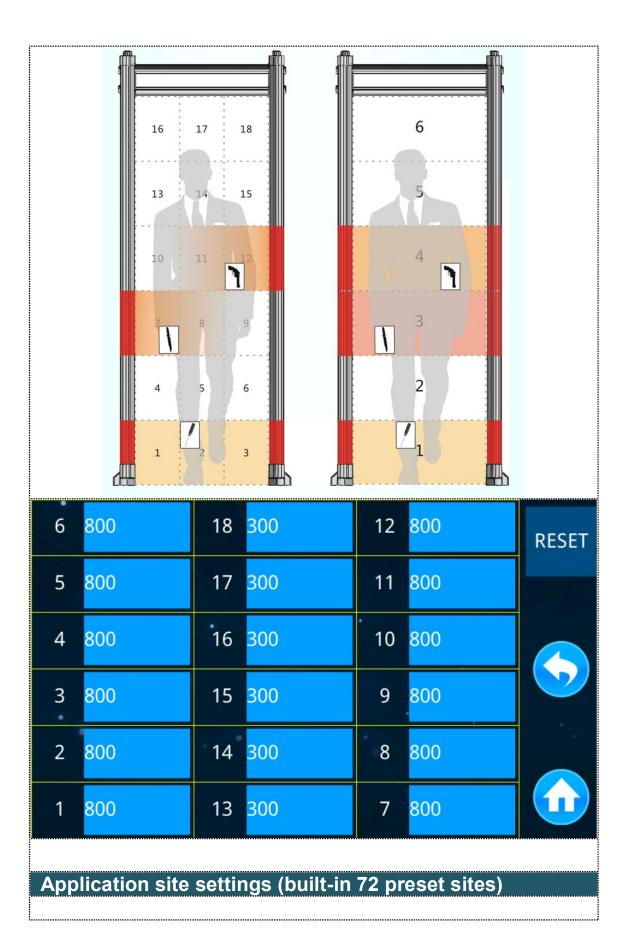

#### ★ 72 different detecting mode by different location。

★ Color LCD screen menu display, Chinese / English menu, and display background environmental interference signals real time showing on the LCD screen, it is better adjust during installation ;

★ 6/12/18 detection zones

★ Detection zone sensitivity: the highest sensitivity of a single zone 0-1000. Built-in high and low sensitivity programs, convenient and quick adjustment, all detection program parameters can be set and modified at any time ;