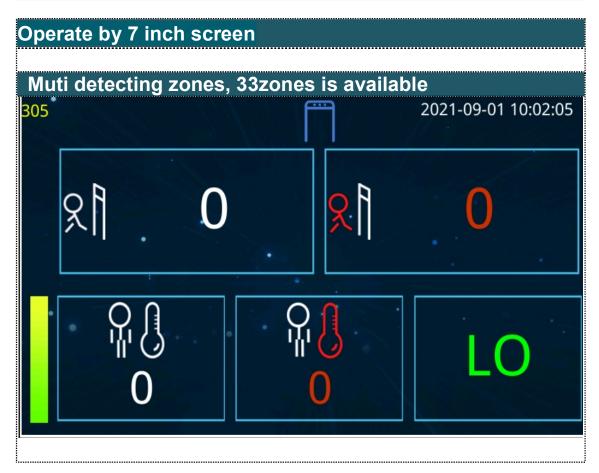

## Features

★ Six detecting zones which overlapped each other are as tall as the examinee, combine with alarm-LED on every zone. Show the position of target metal directly

- ★ 7 Inch touch screen, new debugging program interface, the easy operation
- ★ Accurate Detection of magnetic, non-magnetic and mixed-alloy metal weapons
- ★ IP55 weather-proof
- ★ Anti-Interference: with DSP digital signal processing filtering system

★ Working frequency band: up to 8000 working frequency bands, multiple devices work by the distance of 50cm without interfering with each other ;

★ Sensitivity calibration: The world's only zone sensitivity calibration display, when the calibration zone detects the sensitivity, the current adjustment zone indicator lights up, prompting the operator to the current adjustment zone, other uncalibrated zone will not be detected, which is convenient for the user to determine the positioning adjustment Calibration sensitivity ;

#### ★ 72 different detecting mode by different location。

★ Color LCD screen menu display, Chinese / English menu, and display background environmental interference signals real time showing on the LCD screen, it is better adjust during installation ;

★ 6/12/18 detection zones

★ Detection zone sensitivity: the highest sensitivity of a single zone 0-1000. Built-in high and low sensitivity programs, convenient and quick adjustment, all detection program parameters can be set and modified at any time ;