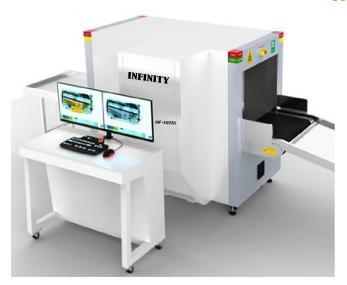

## X-Ray Baggage Scanner

**INF-XR03D** 

| Computer and other |                                           |
|--------------------|-------------------------------------------|
| Monitor            | High Resolution Color, LCD Accord, 19inch |
| Hard Disk          | SEAGATE 500G 3.5"                         |
| CPU                | G1610 2.6G                                |