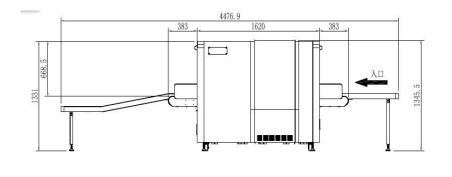

| Physical Specifications         |                          |
|---------------------------------|--------------------------|
| Unit weight (kgs)               | 750                      |
| Unit size (mm)                  | 2386(L)x1357W)x1345.5(H) |
| after packed in wooden pallet - |                          |
| Gross weight (kgs)              | 1000                     |
| Packing size                    | #1: 275*155*180cm        |
|                                 | #2: 122*65*100cm         |