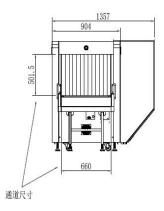

| General Specifications |                                        |
|------------------------|----------------------------------------|
| Tunnel size(mm)        | 660(L)x501.5(W)                        |
| Conveyor Speed(m/s)    | 0.2                                    |
| Conveyor height(mm)    | 662.5                                  |
| Conveyor Max Load(kgs) | 150                                    |
| X ray dose per each    | Typical 4.4 μGy, guarantee 5 μGy       |
| X ray leakage          | Typical 1.5 μGy/h, guarantee 2.0 μGy/h |
| Power Consumption      | Max. 1.0KW                             |
| Noise                  | <60 dB                                 |
| Film Safety            | Guarantee ASA/ISO1600 Film             |